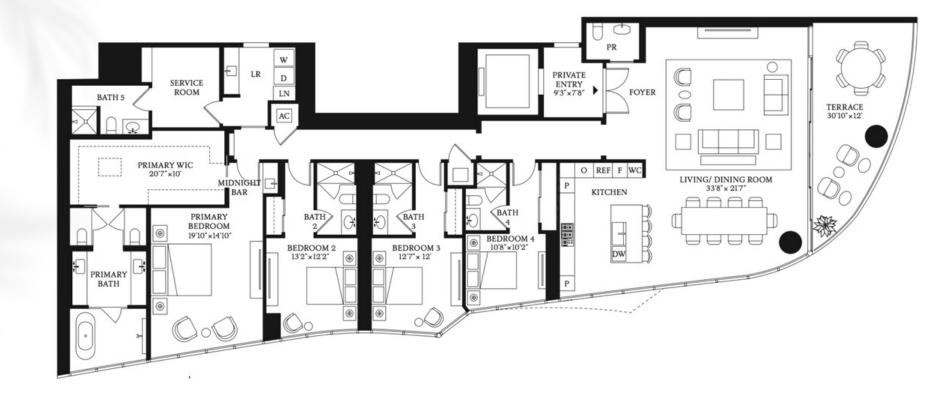

## STREGIS **BRICKELL - MIAMI**

RESIDENCE

EAST TOWER

**4 BEDROOMS** 

**5 BATHROOMS** 

INTERIOR

**1 POWDER ROOM** 

3,390 SF | 314.9 SQM EXTERIOR

STREGIS BRICKELL - MIAMI

BISCAYNE

BAY

RESIDENCE

A

EAST TOWER 4 BEDROOMS 5 BATHROOMS 1 POWDER ROOM

INTERIOR 3,408 SF | 316.6 SQM EXTERIOR 311 SF | 28.8 SQM