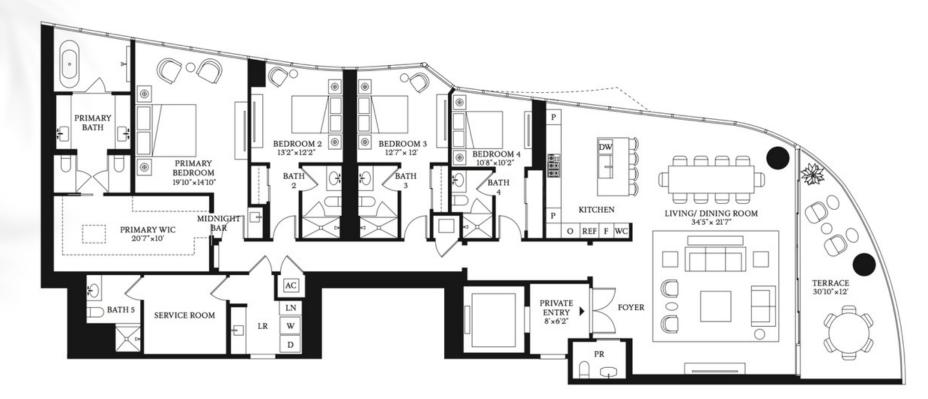

## STREGIS **BRICKELL - MIAMI**

RESIDENCE

EAST TOWER

**4 BEDROOMS** 

**5 BATHROOMS** 

INTERIOR

**1 POWDER ROOM** 

3,390 SF | 314.9 SQM EXTERIOR

STREGIS BRICKELL - MIAMI

BISCAYNE

BAY

RESIDENCE

A

EAST TOWER 4 BEDROOMS 5 BATHROOMS 1 POWDER ROOM

INTERIOR 3,408 SF | 316.6 SQM EXTERIOR 311 SF | 28.8 SQM