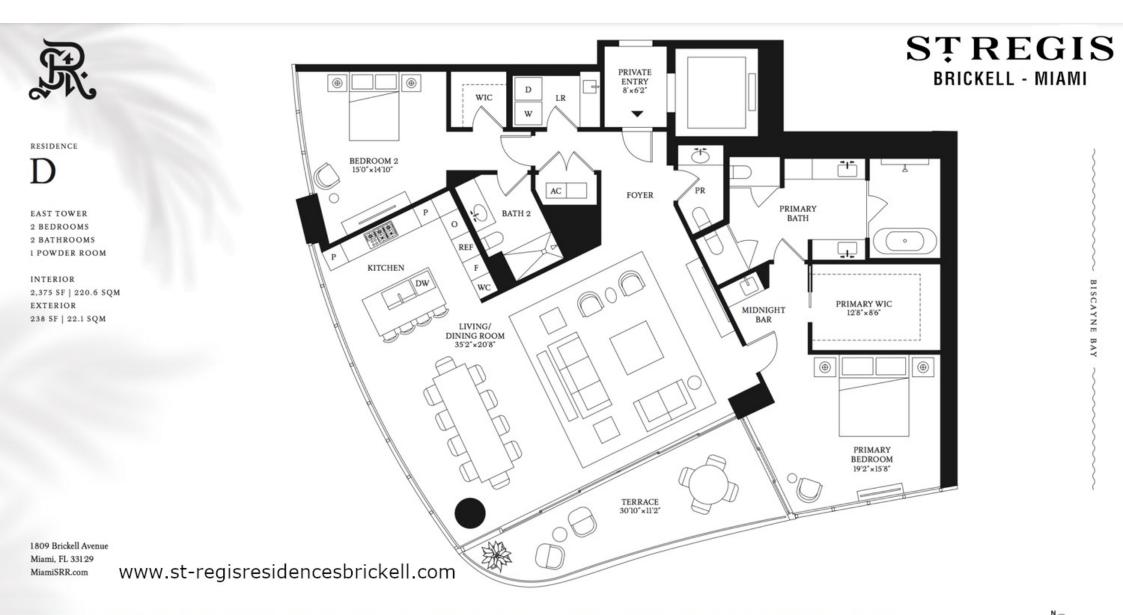

## STREGIS **BRICKELL - MIAMI**

RESIDENCE

EAST TOWER

**4 BEDROOMS** 

**5 BATHROOMS** 

INTERIOR

**1 POWDER ROOM** 

3,390 SF | 314.9 SQM EXTERIOR

311 SF | 28.8 SQM

B

BISCAYNE BAY