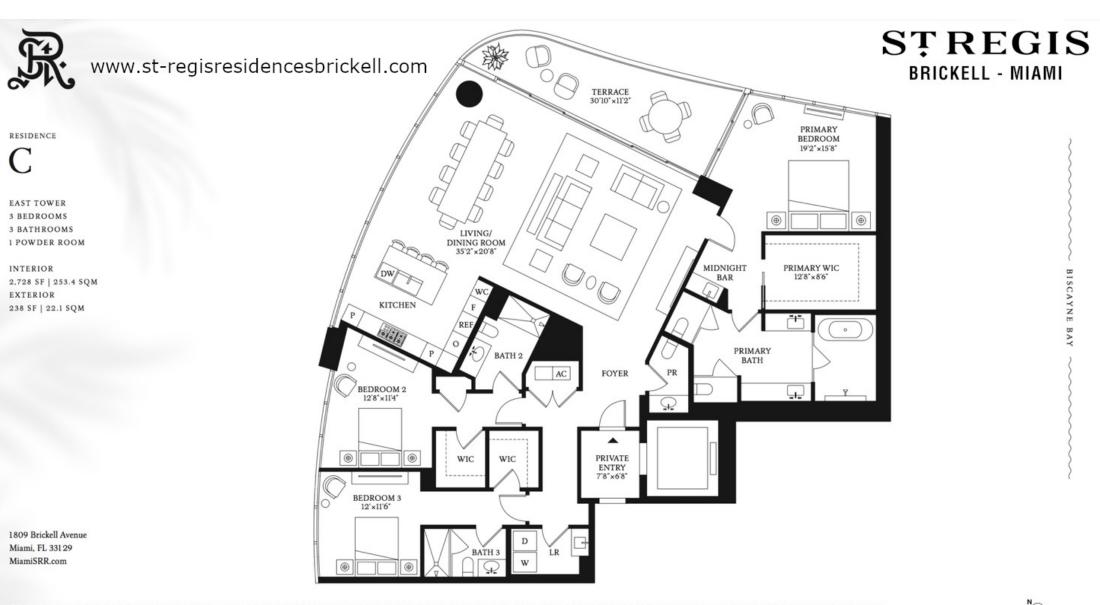

STREGIS BRICKELL - MIAMI

BISCAYNE

BAY

RESIDENCE

A

EAST TOWER 4 BEDROOMS 5 BATHROOMS 1 POWDER ROOM

INTERIOR 3,408 SF | 316.6 SQM EXTERIOR 311 SF | 28.8 SQM